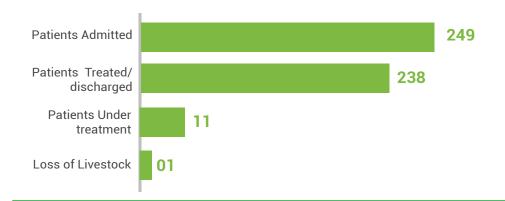

| Patients | Patients           | Patients        | Loss of   |
|----------|--------------------|-----------------|-----------|
| Admitted | Treated/discharged | Under treatment | Livestock |
| 349      | 238                | 11              | 01        |

## HEAT STROKE DAILY SITUATION REPORT (Period Covered 1500 hrs 21-05-2024 - 1500 hrs 22-05-2024)

| HEAT STROKE DAILY SITUATION REPORT (Period Covered 1500 hrs 21-05-2024 - 1500 hrs 22-05-2024)  Date: 22-05-2024 |            |                        |                             |        |          |                                          |      |        |                                    |       |      |                   |          |       |                   |        |          |       |       |                 |       |                  |
|-----------------------------------------------------------------------------------------------------------------|------------|------------------------|-----------------------------|--------|----------|------------------------------------------|------|--------|------------------------------------|-------|------|-------------------|----------|-------|-------------------|--------|----------|-------|-------|-----------------|-------|------------------|
| S.No Div.                                                                                                       |            | District               | Number of Patients Admitted |        |          | Number of Patients<br>Treated/discharged |      |        | Number of Patients Under treatment |       |      | Casualty (if any) |          |       | Loss of Livestock |        |          |       |       |                 |       |                  |
|                                                                                                                 | Div.       |                        | Male                        | Female | Children | Total                                    | Male | Female | Children                           | Total | Male | Female            | Children | Total | Male              | Female | Children | Total | Goats | Buffalo/<br>Cow | Camel | Other<br>Animals |
| 1                                                                                                               | HYDERABAD  | Hyderabad              | 7                           | 4      | 0        | 11                                       | 5    | 1      | 0                                  | 6     | 2    | 3                 | 0        | 5     | 0                 | 0      | 0        | 0     | 1     | 0               | 0     | 0                |
| 2                                                                                                               | HYDEF      | Jamshoro               | 10                          | 6      | 0        | 16                                       | 10   | 5      | 0                                  | 15    | 0    | 1                 | 0        | 1     | 0                 | 0      | 0        | 0     | 0     | 0               | 0     | 0                |
| 3                                                                                                               | SUKKUR     | Khairpur               | 28                          | 11     | 7        | 46                                       | 28   | 11     | 7                                  | 46    | 0    | 0                 | 0        | 0     | 0                 | 0      | 0        | 0     | 0     | 0               | 0     | 0                |
| 4                                                                                                               | SBA        | Shaheed<br>Benazirabad | 24                          | 12     | 0        | 36                                       | 21   | 12     | 0                                  | 33    | 2    | 1                 | 0        | 3     | 0                 | 0      | 0        | 0     | 0     | 0               | 0     | 0                |
| 5                                                                                                               | LARKANO    | Jacobabad              | 23                          | 21     | 9        | 53                                       | 22   | 20     | 9                                  | 51    | 1    | 1                 | 0        | 2     | 0                 | 0      | 0        | 0     | 0     | 0               | 0     | 0                |
| 6                                                                                                               | MIRPURKHAS | Tharparkar             | 2                           | 0      | 0        | 2                                        | 2    | 0      | 0                                  | 2     | 0    | 0                 | 0        | 0     | 0                 | 0      | 0        | 0     | 0     | 0               | 0     | 0                |
| 7                                                                                                               | MIRPU      | Umerkot                | 69                          | 12     | 4        | 85                                       | 69   | 12     | 4                                  | 85    | 0    | 0                 | 0        | 0     | 0                 | 0      | 0        | 0     | 0     | 0               | 0     | 0                |
| Total                                                                                                           |            | 163                    | 66                          | 20     | 249      | 157                                      | 61   | 20     | 238                                | 5     | 6    | 0                 | 11       | 0     | 0                 | 0      | 0        | 1     | 0     | 0               | 0     |                  |