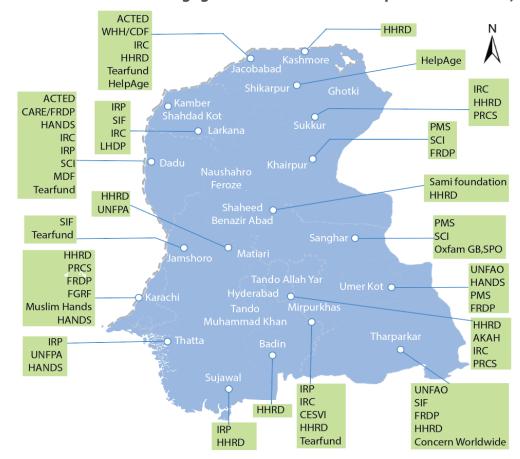

Heat Stabilization Camps established by the Government of Sindh and Humanitarain Partners (Presence of Humanitarain Partners in districts with active engagement in Heatwave Response Plan 2024)

| DIVISION                             | KARACHI | HYDERABAD | SUKKUR | SHAHEED<br>BENAZIR ABAD | LARKANA | MIRPUR<br>KHAS | TOTAL |
|--------------------------------------|---------|-----------|--------|-------------------------|---------|----------------|-------|
| Camps by<br>Govt.                    | 45      | 392       | 228    | 172                     | 260     | 206            | 1,303 |
| Camps by<br>Humanitarian<br>Partners | 93      | 58        | 39     | 11                      | 10      | 08             | 219   |